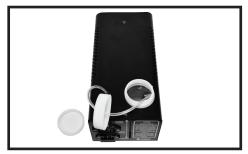

# STEP 3:

Undo the cap on top of the liquid resevoir and attach the additional cap and hose, making sure the hose and filter are completly emersed in the liquid.