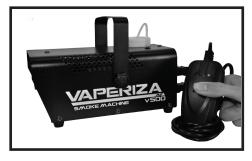

## STEP 4:

Plug both the remote control and the power lead into the unit, and switch on.

#### STEP 6:

Once heat-up time is complete, Green LED's will illuminate on the remote control, press and hold down the Red button to emit smoke effect.