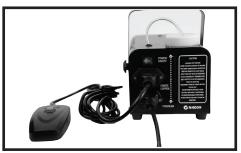

## STEP 4:

Plug both the remote control and the power lead into the unit, and switch on.

#### STEP 6:

Once heat-up time is complete, Green LED's will illuminate on the remote control, press and hold down the Red button to emit smoke effect.