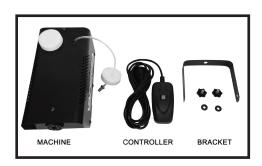

## STEP 1:

Unpack machine carefully.

Ensure you have recieved all the included components and there has been no damge or leakage in transport.