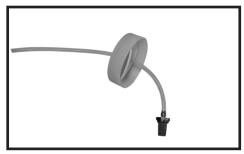

## STEP 2:

Ensure the machines hose is threaded through the additional cap included and brass conical filter is attached to inlet hose.

**PLEASE NOTE:** DO NOT ATTEMPT TO USE MACHINE WITHOUT BRASS FILTER. THIS WILL RESULT IN DAMAGING THE MACHINE.

# STEP 3:

Undo the cap on top of the liquid resevoir and attach the additional cap and hose, making sure the hose and filter are completly emersed in the liquid.