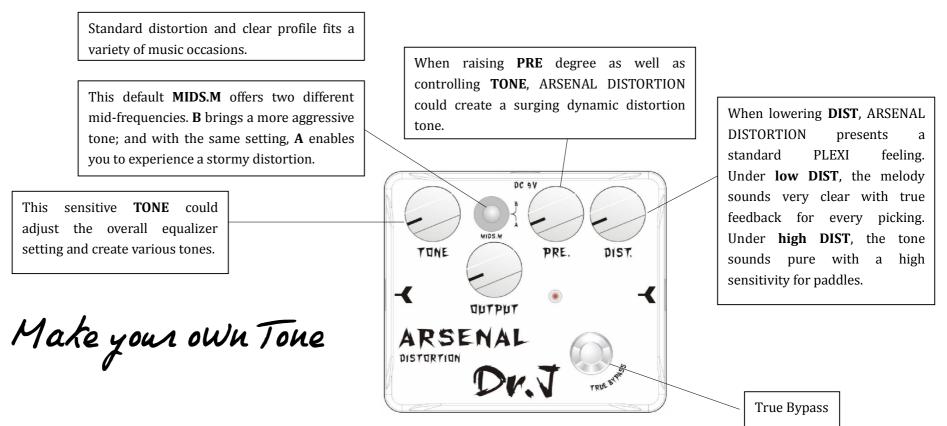

## **ARSENAL DISTORTION**

Create thousands of weapons of mass distortion! Distortion Arsenal lives up to its name by equipping you with all kinds of distortion arms from classic British crunch to modern high-gain tones. Broad tone adjustments take your sound where you want it and a Presence knob takes a sharp distortion and gives it some extra room. Two-mode mid-freq switch gives you even more tone possibilities. True Bypass design minimizes tone loss.